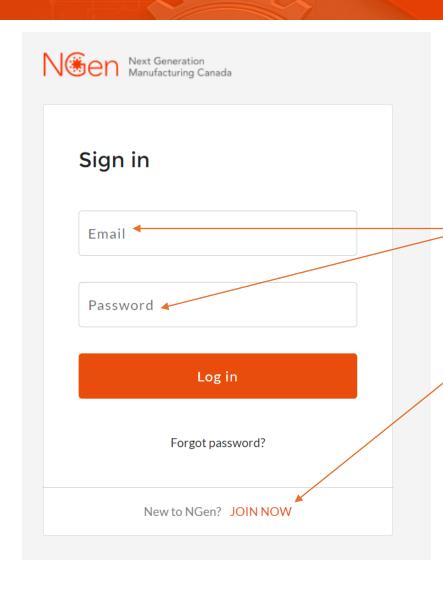

# Sign In or Join Now

## Existing Members

• If you are already a member please login using your email and password.

### New Members:

• Click JOIN NOW to begin.