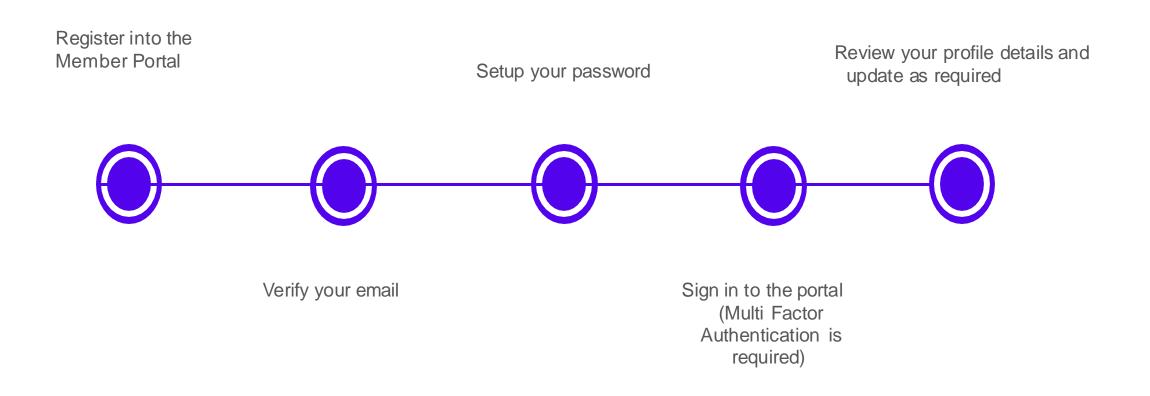

# NGen Member Registration Process

## Register in the Member Portal

# Sign In or Join Now

## Existing Members

• If you are already a member please login using your email and password.

### New Members:

• Click JOIN NOW to begin.

## Organization vs Individual

To register as an **Organization**, you are joining as an employee of a company that is an existing member or will become a new member of the community.

To register as an <u>Individual</u>, you are joining as a professional, applied researcher, industry expert, or student who is seeking opportunities in advanced manufacturing.

## Organizations

- If your Organization is already a member of NGen, you may find your Organization Record is available for you to select.
- Search for your organization before creating another record.
- Once complete you will receive a verification email with a link to set your password.
- We ask for additional information and request that you read and agree to our Privacy Policy and Membership Terms and Conditions.

### Individuals

- We ask for additional information and request that you read and agree to our Privacy Policy and Membership Terms and Conditions.
- Once complete you will receive a verification
- email with a link to set your password.

## Change Your Password

## Welcome

Welcome! You are now a registered member of NGen's community.

## Multi-Factor Authentication

- We care about your privacy and have implemented multi-factor authentication to help keep your data secure.
- You will be asked to either download the Salesforce Authentication mobile app or "Choose Another Verification Method" and use an app of your choice.