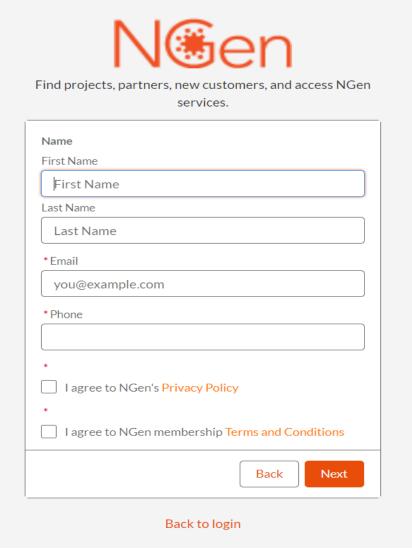

### Individuals

- We ask for additional information and request that you read and agree to our Privacy Policy and Membership Terms and Conditions.
- Once complete you will receive a verification
- email with a link to set your password.