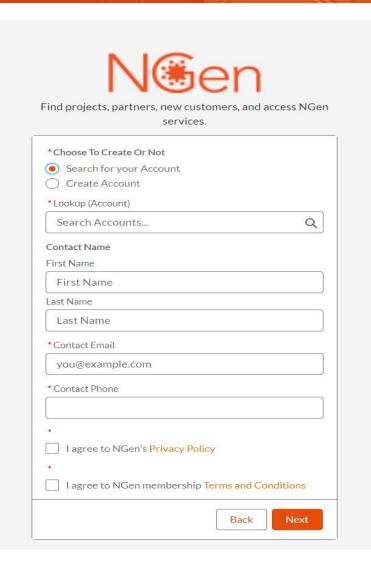

## Organizations

- If your Organization is already a member of NGen, you may find your Organization Record is available for you to select.
- Search for your organization before creating another record.
- Once complete you will receive a verification email with a link to set your password.
- We ask for additional information and request that you read and agree to our Privacy Policy and Membership Terms and Conditions.

### Individuals

- We ask for additional information and request that you read and agree to our Privacy Policy and Membership Terms and Conditions.
- Once complete you will receive a verification
- email with a link to set your password.