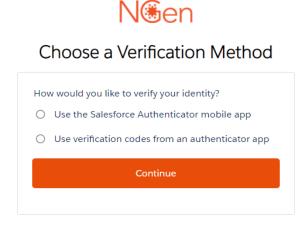

## Multi-Factor Authentication

- We care about your privacy and have implemented multi-factor authentication to help keep your data secure.
- You will be asked to either download the Salesforce Authentication mobile app or "Choose Another Verification Method" and use an app of your choice.

#### Connect Salesforce Authenticator

For security reasons, you have to connect Salesforce Authenticator to your account. The app sends a notification when we need to verify your identity, and you verify with just a tap. You can also enable location services to have the app verify you automatically from trusted locations. The app provides codes to use as an alternate verification method.

1. Download Salesforce Authenticator from the App Store or Google Play and install it on your mobile device.

2. Open the app and tap to add your account.

3. The app shows you a unique two-word phrase. Enter the phrase below.

Two-Word Phrase

Cancel

Connect

Choose Another Verification Method