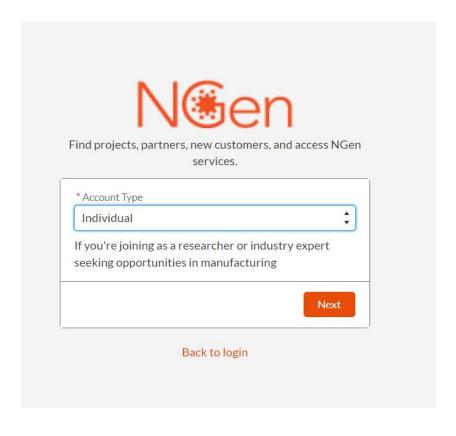

## Organization vs Individual

To register as an **Organization**, you are joining as an employee of a company that is an existing member or will become a new member of the community.

To register as an <u>Individual</u>, you are joining as a professional, applied researcher, industry expert, or student who is seeking opportunities in advanced manufacturing.