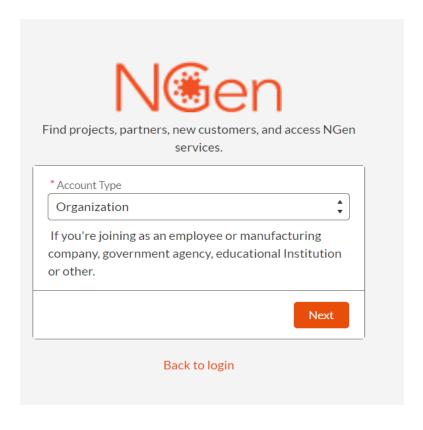

## Organization vs Individual

To register as an **Organization**, you are joining as an employee of a company that is an existing member or will become a new member of the community.

To register as an <u>Individual</u>, you are joining as a professional, applied researcher, industry expert, or student who is seeking opportunities in advanced manufacturing.

## Organizations

- If your Organization is already a member of NGen, you may find your Organization Record is available for you to select.
- Search for your organization before creating another record.
- Once complete you will receive a verification email with a link to set your password.
- We ask for additional information and request that you read and agree to our Privacy Policy and Membership Terms and Conditions.

### Individuals

- We ask for additional information and request that you read and agree to our Privacy Policy and Membership Terms and Conditions.
- Once complete you will receive a verification
- email with a link to set your password.