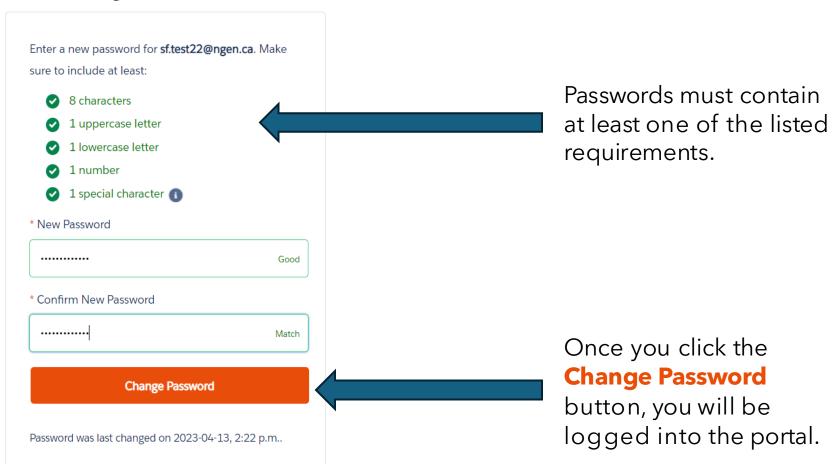

pert, or student who is seeking opportunities in advanced manufacturing.



## Organizations



- If your Organization is already a member of NGen, you may find your Organization Record is available for you to select.
- Search for your organization before creating another record.
- Once complete you will receive a verification email with a link to set your password.
- We ask for additional information and request that you read and agree to our Privacy Policy and Membership Terms and Conditions.



### Individuals



- We ask for additional information and request that you read and agree to our Privacy Policy and Membership Terms and Conditions.
- Once complete you will receive a verification
- email with a link to set your password.



## Change Your Password



#### Change Your Password



## Welcome





Welcome! You are now a registered member of NGen's community.

## Multi-Factor Authentication

- We care about your privacy and have implemented multi-factor authentication to help keep your data secure.
- You will be asked to either download the Salesforce Authentication mobile app or "Choose Another Verification Method" and use an app of your choice.



#### Connect Salesforce Authenticator

For security reasons, you have to connect Salesforce Authenticator to your account. The app sends a notification when we need to verify your identity, and you verify with just a tap. You can also enable location services to have the app verify you automatically from trusted locations. The app provides codes to use as an alternate verification method.

1. Download Salesforce Authenti