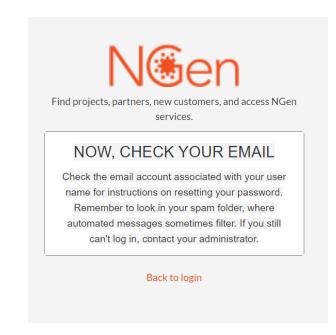

ining as a professional, applied researcher, industry expert, or student who is seeking opportunities in advanced manufacturing.



## Organizations



- If your Organization is already a member of NGen, you may find your Organization Record is available for you to select.
- Search for your organization before creating another record.
- Once complete you will receive a verification email with a link to set your password.
- We ask for additional information and request that you read and agree to our Privacy Policy and Membership Terms and Conditions.



### Individuals



- We ask for additional information and request that you read and agree to our Privacy Policy and Membership Terms and Conditions.
- Once complete you will receive a verification
- email with a link to set your password.



## Change Your Password



#### Change Your Password



## Welcome





Welcome! You are now a registered member of NGen's community.

## Multi-Factor Authentication

- We care about your privacy and have implemented multi-factor authentication to help keep your data secure.
- You will be asked to either download the Salesforce Authentication mobile app or "Choose Another Verification Method" and use an app of your choice.



#### Connect Salesforce Authenticator

For security reasons, you have to connect Salesforce Authenticator to your account. The app sends a notification when we need to verify your identity, and you verify with just a tap. You can also enable location services to have the app verify you automatically from trusted locations. The app provides codes to use as an alterna